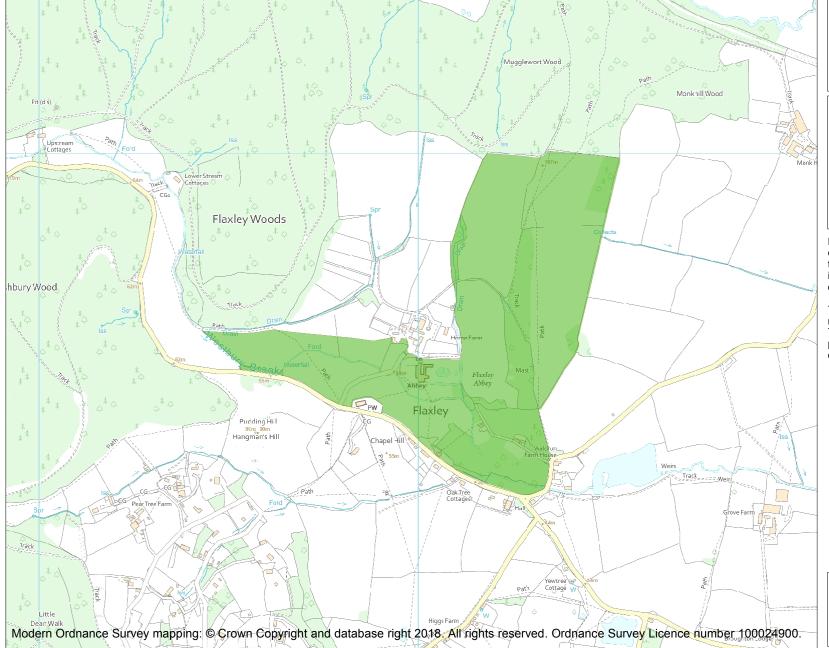

This is an A4 sized map and should be printed full size at A4 with no page scaling set.

Name: FLAXLEY ABBEY

Heritage Category:

Park and Garden

1000763

List Entry No :

Grade:

County: Gloucestershire

District: Forest of Dean

Parish: Blaisdon

Each official record of a registered garden or other land contains a map. The map here has been translated from the official map and that process may have introduced inaccuracies. Copies of maps that form part of the official record can be obtained from Historic England.

This map was delivered electronically and when printed may not be to scale and may be subject to distortions. The map and grid references are for identification purposes only and must be read in conjunction with other information in the record.

**List Entry NGR**: SO 68984 15367

**Map Scale:** 1:10000

Print Date: 3 June 2024

HistoricEngland.org.uk